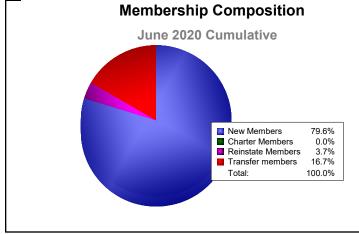

## As of June 2020 Cumulative

| Year      | New<br>Clubs | Dropped<br>Clubs | Gain/<br>Loss<br>Clubs | New<br>Members | Charter<br>Members | Reinstate<br>Members | Transfer<br>Members | Total<br>Member<br>Added | Total<br>Members<br>Dropped | Gain/<br>Loss<br>Members |
|-----------|--------------|------------------|------------------------|----------------|--------------------|----------------------|---------------------|--------------------------|-----------------------------|--------------------------|
| 2015-2016 | 1            | 0                | 1                      | 76             | 20                 | 2                    | 0                   | 98                       | -103                        | -5                       |
| 2016-2017 | 1            | -5               | -4                     | 50             | 22                 | 1                    | 3                   | 76                       | -176                        | -100                     |
| 2017-2018 | 0            | -1               | -1                     | 71             | 1                  | 0                    | 6                   | 78                       | -98                         | -20                      |
| 2018-2019 | 0            | -3               | -3                     | 27             | 3                  | 2                    | 0                   | 32                       | -126                        | -94                      |
| 2019-2020 | 0            | -1               | -1                     | 43             | 0                  | 2                    | 9                   | 54                       | -81                         | -27                      |
| Average   | 0            | -2               | -2                     | 53             | 9                  | 1                    | 4                   | 68                       | -117                        | -49                      |
|           |              |                  |                        |                |                    |                      |                     |                          |                             |                          |