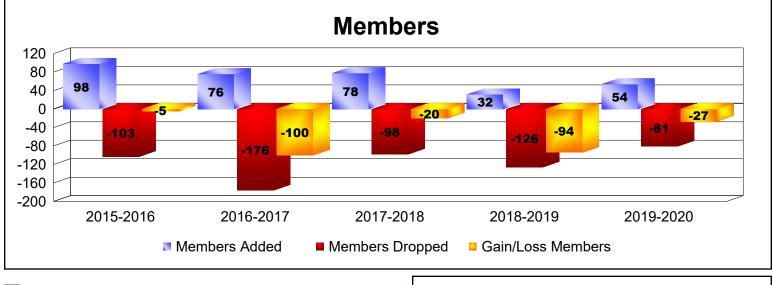

## As of June 2020 Cumulative

| Year      | New<br>Clubs | Dropped<br>Clubs | Gain/<br>Loss<br>Clubs | New<br>Members | Charter<br>Members | Reinstate<br>Members | Transfer<br>Members | Total<br>Member<br>Added | Total<br>Members<br>Dropped | Gain/<br>Loss<br>Members |
|-----------|--------------|------------------|------------------------|----------------|--------------------|----------------------|---------------------|--------------------------|-----------------------------|--------------------------|
| 2015-2016 | 1            | 0                | 1                      | 76             | 20                 | 2                    | 0                   | 98                       | -103                        | -5                       |
| 2016-2017 | 1            | -5               | -4                     | 50             | 22                 | 1                    | 3                   | 76                       | -176                        | -100                     |
| 2017-2018 | 0            | -1               | -1                     | 71             | 1                  | 0                    | 6                   | 78                       | -98                         | -20                      |
| 2018-2019 | 0            | -3               | -3                     | 27             | 3                  | 2                    | 0                   | 32                       | -126                        | -94                      |
| 2019-2020 | 0            | -1               | -1                     | 43             | 0                  | 2                    | 9                   | 54                       | -81                         | -27                      |
| Average   | 0            | -2               | -2                     | 53             | 9                  | 1                    | 4                   | 68                       | -117                        | -49                      |
|           |              |                  |                        |                |                    |                      |                     |                          |                             |                          |