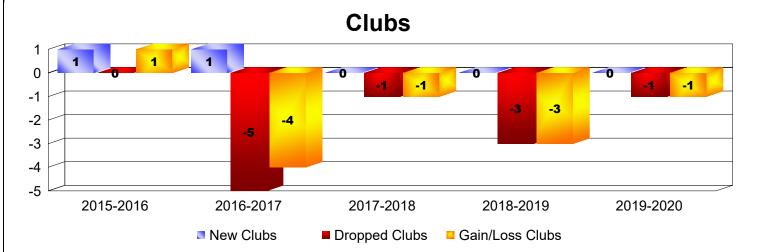

## As of June 2020 Cumulative

| Year      | New<br>Clubs | Dropped<br>Clubs | Gain/<br>Loss<br>Clubs | New<br>Members | Charter<br>Members | Reinstate<br>Members | Transfer<br>Members | Total<br>Member<br>Added | Total<br>Members<br>Dropped | Gain/<br>Loss<br>Members |
|-----------|--------------|------------------|------------------------|----------------|--------------------|----------------------|---------------------|--------------------------|-----------------------------|--------------------------|
| 2015-2016 | 1            | 0                | 1                      | 76             | 20                 | 2                    | 0                   | 98                       | -103                        | -5                       |
| 2016-2017 | 1            | -5               | -4                     | 50             | 22                 | 1                    | 3                   | 76                       | -176                        | -100                     |
| 2017-2018 | 0            | -1               | -1                     | 71             | 1                  | 0                    | 6                   | 78                       | -98                         | -20                      |
| 2018-2019 | 0            | -3               | -3                     | 27             | 3                  | 2                    | 0                   | 32                       | -126                        | -94                      |
| 2019-2020 | 0            | -1               | -1                     | 43             | 0                  | 2                    | 9                   | 54                       | -81                         | -27                      |
| Average   | 0            | -2               | -2                     | 53             | 9                  | 1                    | 4                   | 68                       | -117                        | -49                      |
|           |              |                  |                        |                |                    |                      |                     |                          |                             |                          |